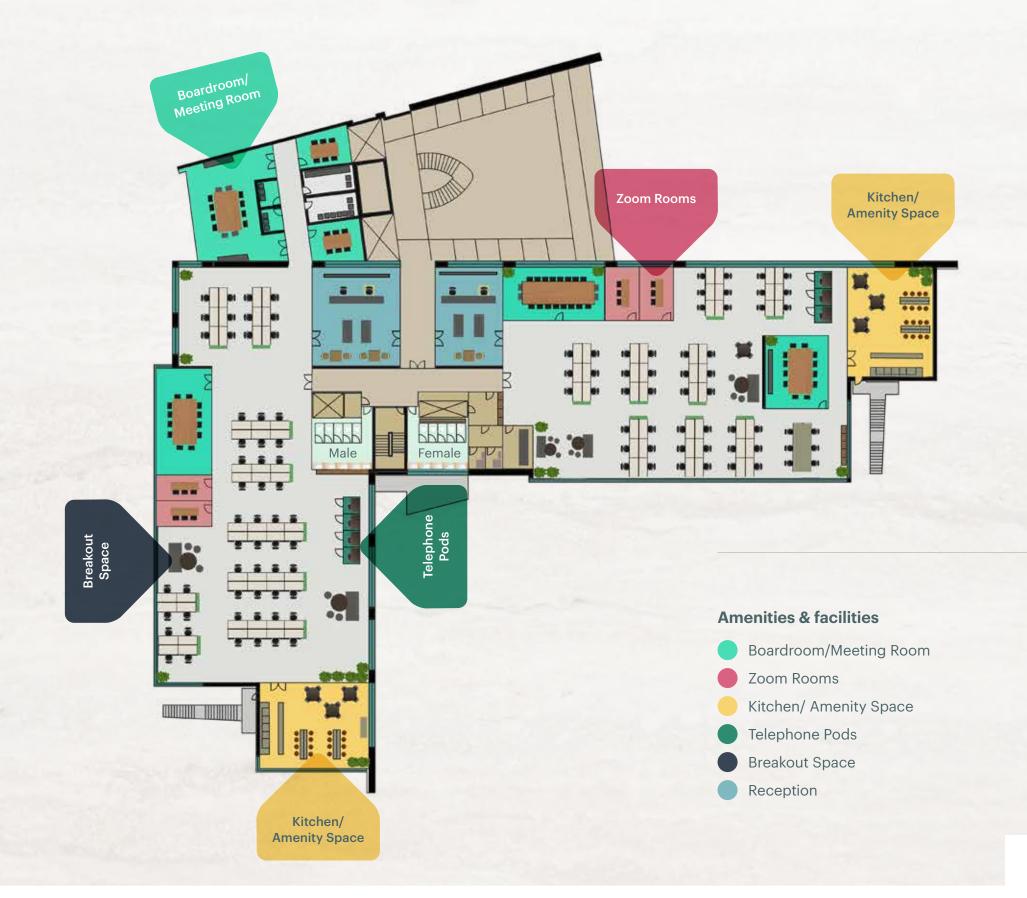

## Potential fit out space plan

The Landlord will be undertaking a comprehensive refurbishment of the office wing and reception area, providing contemporary specification including the following:

- Raised access floors
- Rafted ceiling /exposed services finish
- LED light fittings
- · All-electric VRF fan coil air conditioning
- New WCs and showers
- EPC A (target)