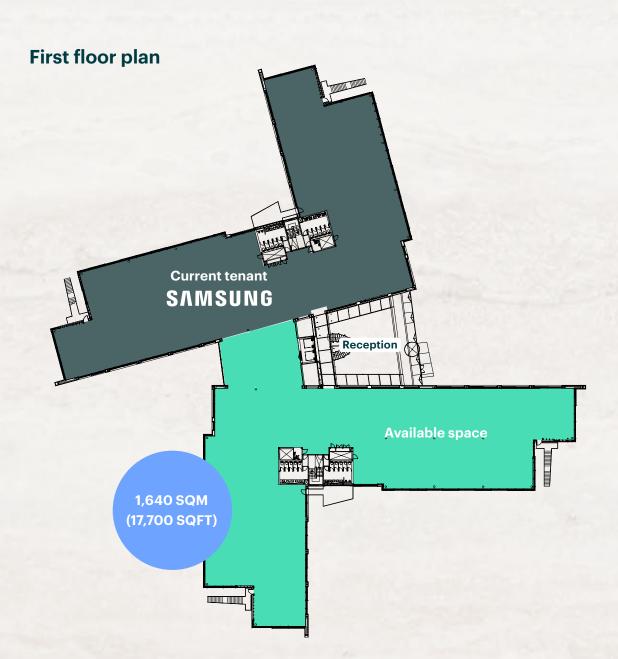

#### Floor plans

#### Workspace

3000 Hillswood offers 7,000 – 17,700 sq ft of refurbished Grade A office accommodation, on the First Floor of this prestigious office headquarters on the renowned Hillswood Business Park. Existing occupiers at Hillswood include Samsung Electronics, Air Products and Regus.