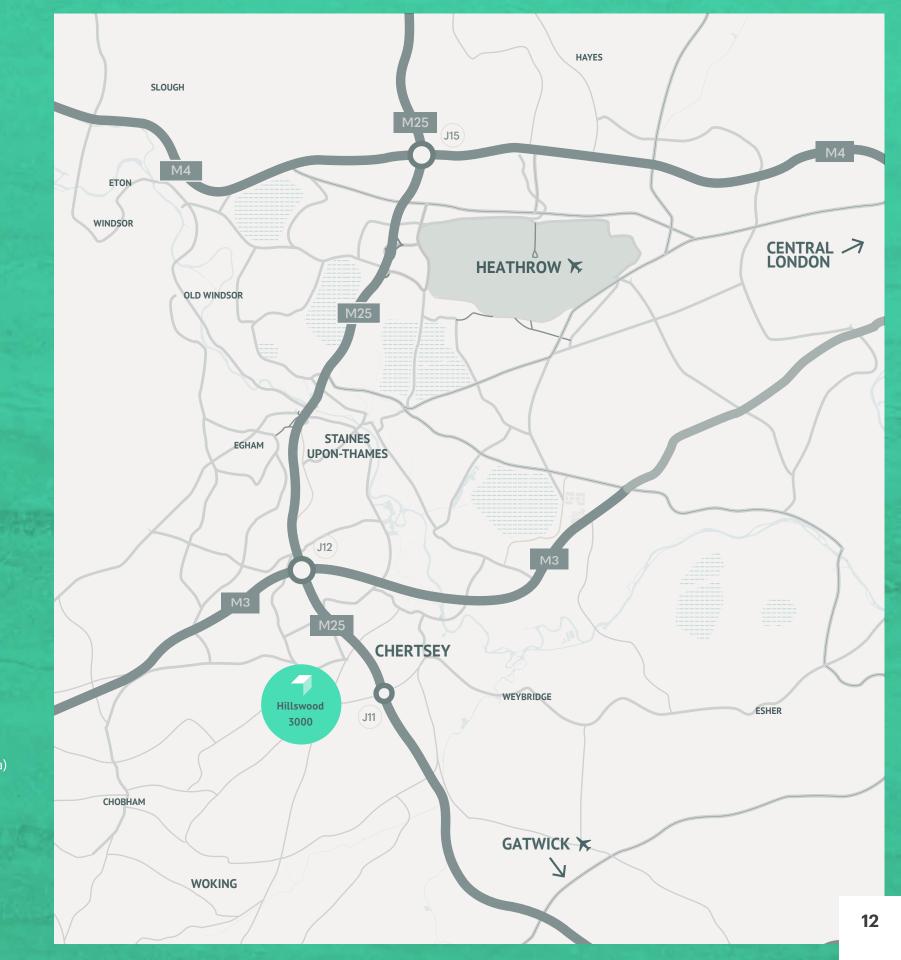

#### **Transport**

3000 Hillswood is perfectly situated in a relaxing, green setting with mature landscaping, and yet only moments from the M25 (junction 11) and mid-way from both Heathrow and Gatwick Airports. Central and West/South West London can be accessed via the A3 or M3/A316, and regular rail service to London Waterloo run from nearby Chertsey Station.

#### **Ideally located** for road, rail and (fresh) air

3000 Hillswood is perfectly situated in a relaxing, green setting with mature landscaping, and yet only moments from the M25 (junction 11) and mid-way from both Heathrow and Gatwick Airports. Central and West/South West London can be accessed via the A3 or M3/A316, and regular rail service to London Waterloo run from nearby Chertsey Station.

**Travel times (minutes)** 

Drive to M25 (J11)

Drive to **Heathrow Airport** 

Train to

**London Waterloo** 

**BY TRAIN** (Minutes)

45

Chertsey