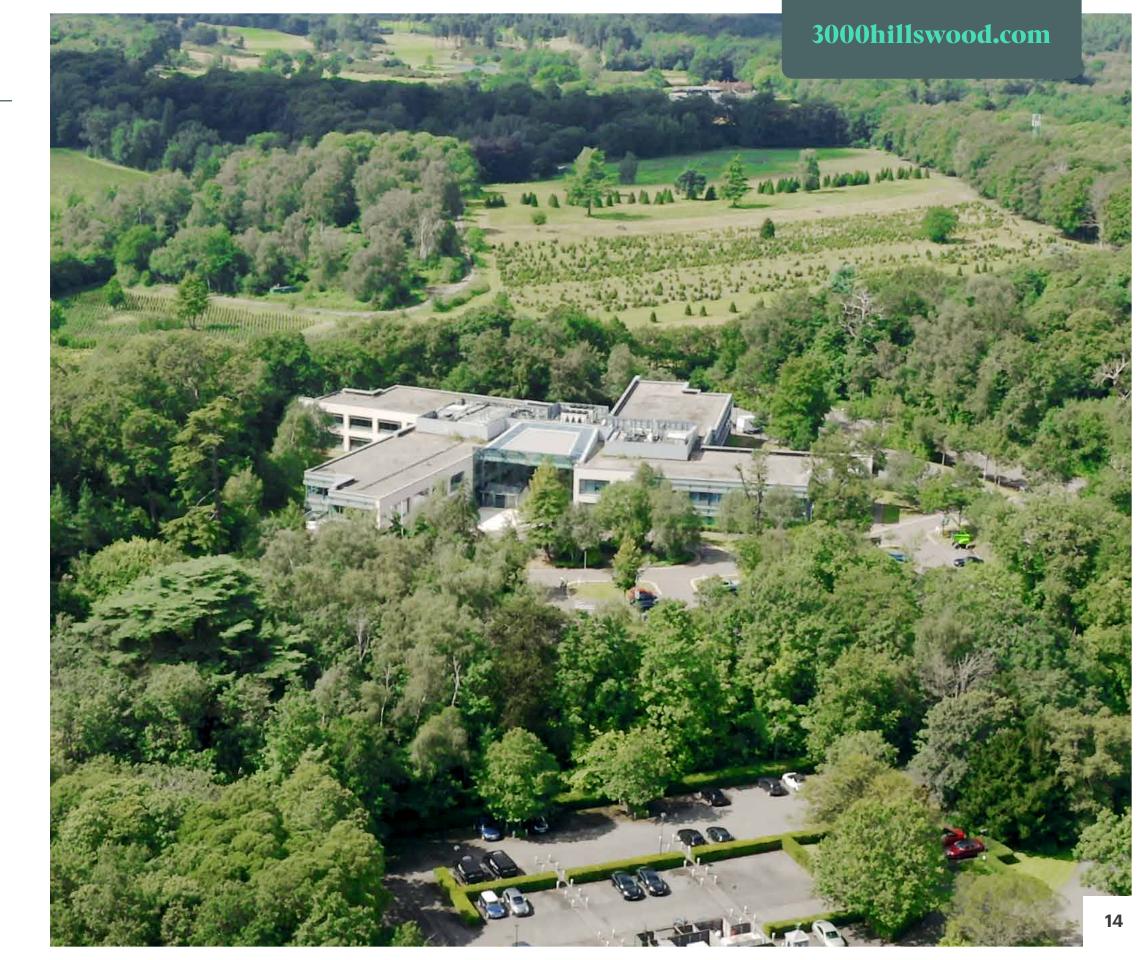

#### Workspace

3000 Hillswood offers 7,000 – 17,700 sq ft of refurbished Grade A office accommodation, on the First Floor of this prestigious office headquarters on the renowned Hillswood Business Park. Existing occupiers at Hillswood include Samsung Electronics, Air Products and Regus.