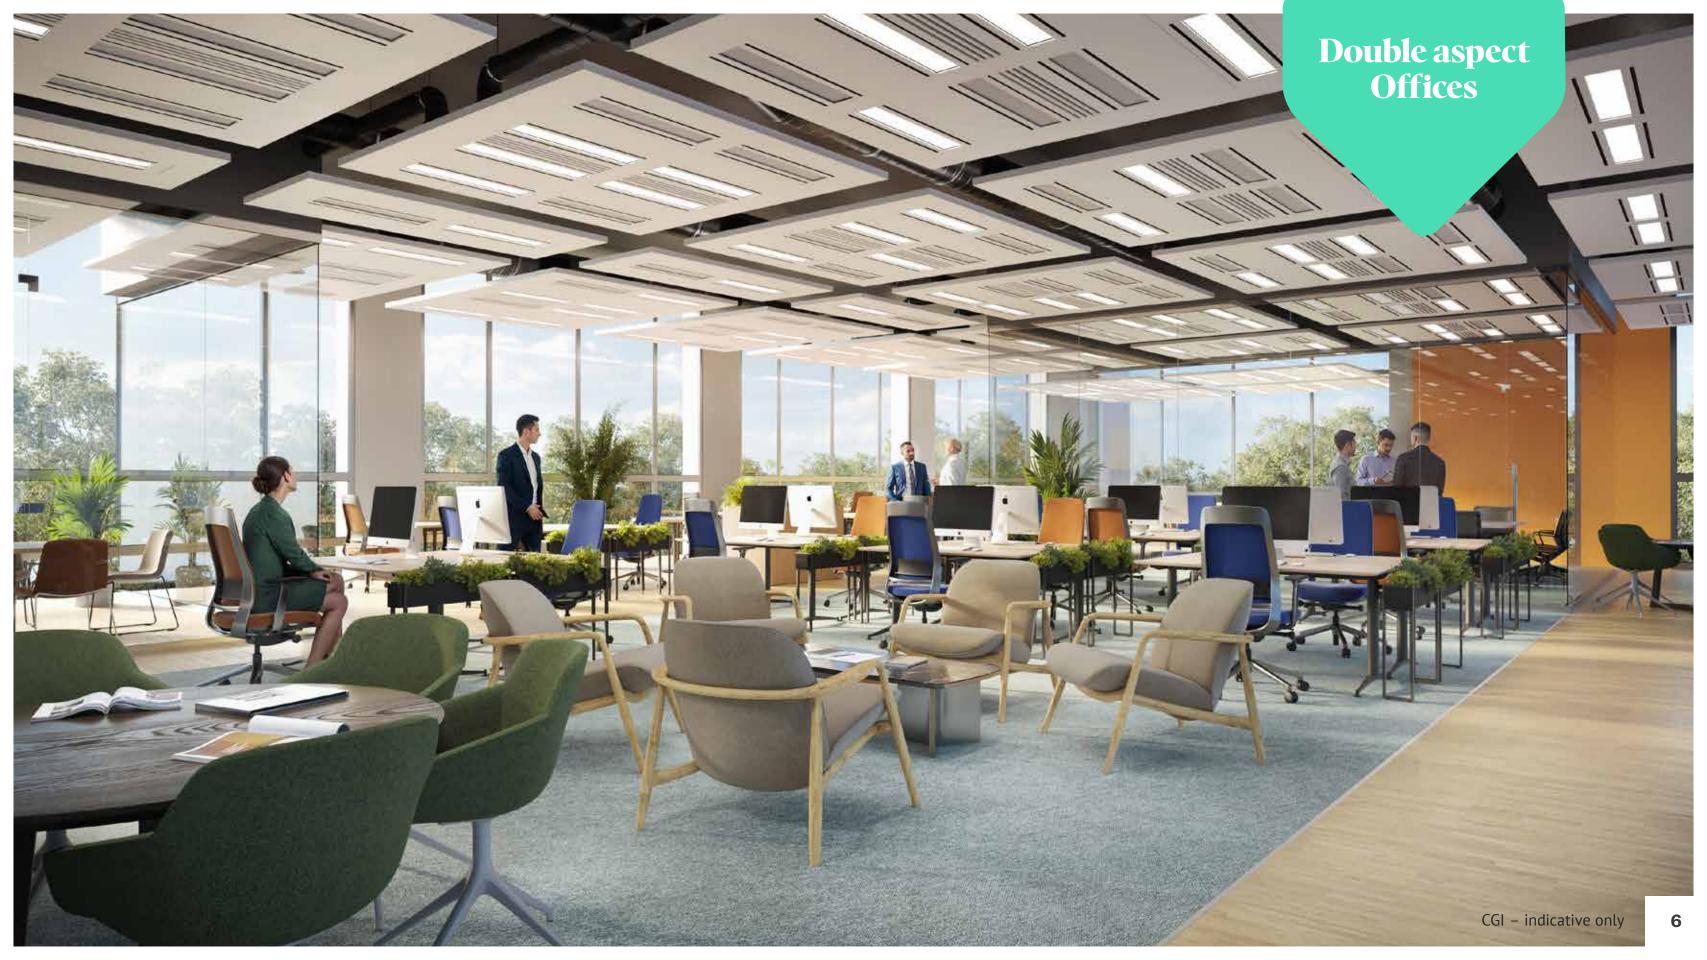

#### Workspace

3000 Hillswood offers 7,000 – 17,700 sq ft of refurbished Grade A office accommodation, on the First Floor of this prestigious office headquarters on the renowned Hillswood Business Park. Existing occupiers at Hillswood include Samsung Electronics, Air Products and Regus.