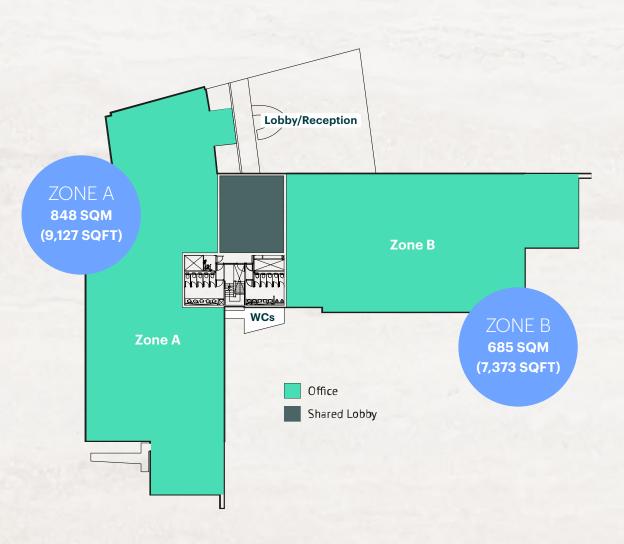

#### Potential split floorplate option

#### Workspace

3000 Hillswood offers 7,000 – 17,700 sq ft of refurbished Grade A office accommodation, on the First Floor of this prestigious office headquarters on the renowned Hillswood Business Park. Existing occupiers at Hillswood include Samsung Electronics, Air Products and Regus.