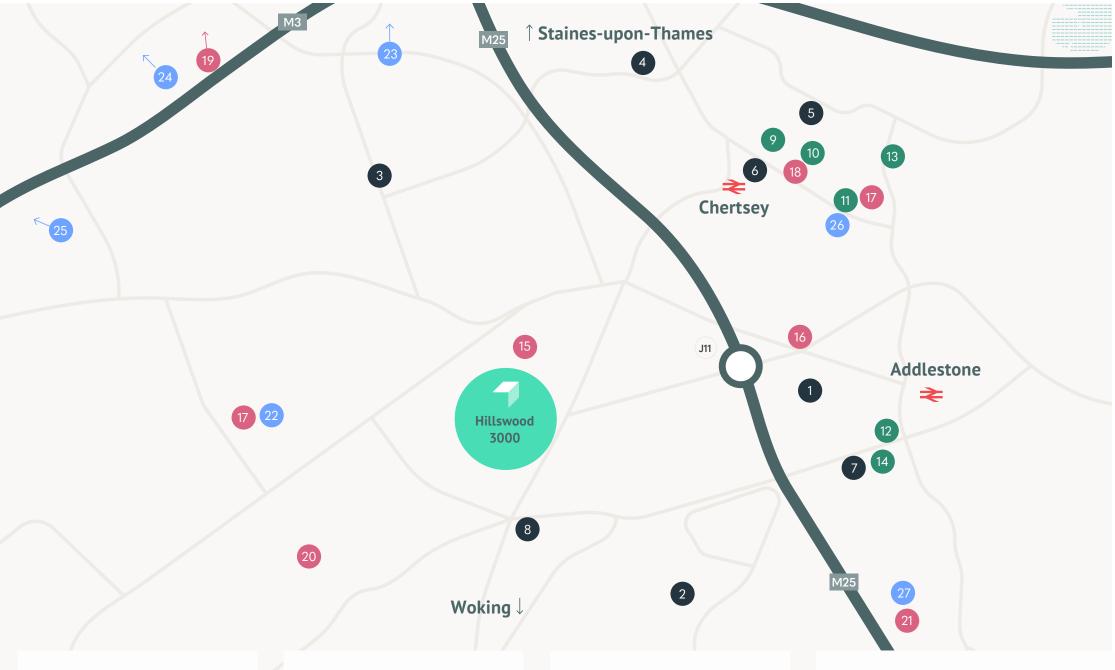

#### excellent amenities

3000 Hillswood Park has great access to a large selection of quality amenities. Both Chertsey and Addlestone offer multiple options right on your doorstep.

#### **Restaurants and Bars**

- 1 The Waggon & Horses
- 2 The Cricketers
- 3 The Royal Marine
- 4 The Golden Grove
- 5 The Prince Regent
- 6 Pianillo
- 7 Nandos
- Miller & Carter

#### Retail

- 9 ALDI
- 10 Sainsbury's
- 11 Tesco Express
- 12 Tesco Extra
- 13 Co-op
- 14 Waitrose

#### **Fitness and Leisure**

- 15 Botleys Mansion
- 16 Playgolf Abbey Moor
- 17 Chertsey Fitness Studio
- 18 River Bourne Health Club
- 19 Windsor Castle
- Queenwood Golf Club
- 21 Top Golf Surrey

#### Hotels

- 22 Foxhills Country Club
- 23 Great Fosters
- 24 Royal Berkshire
- 25 Macdonald Berystede Hotel & Spa
- 26 Travelodge Chertsey
- 27 Premier Inn, Addlestone