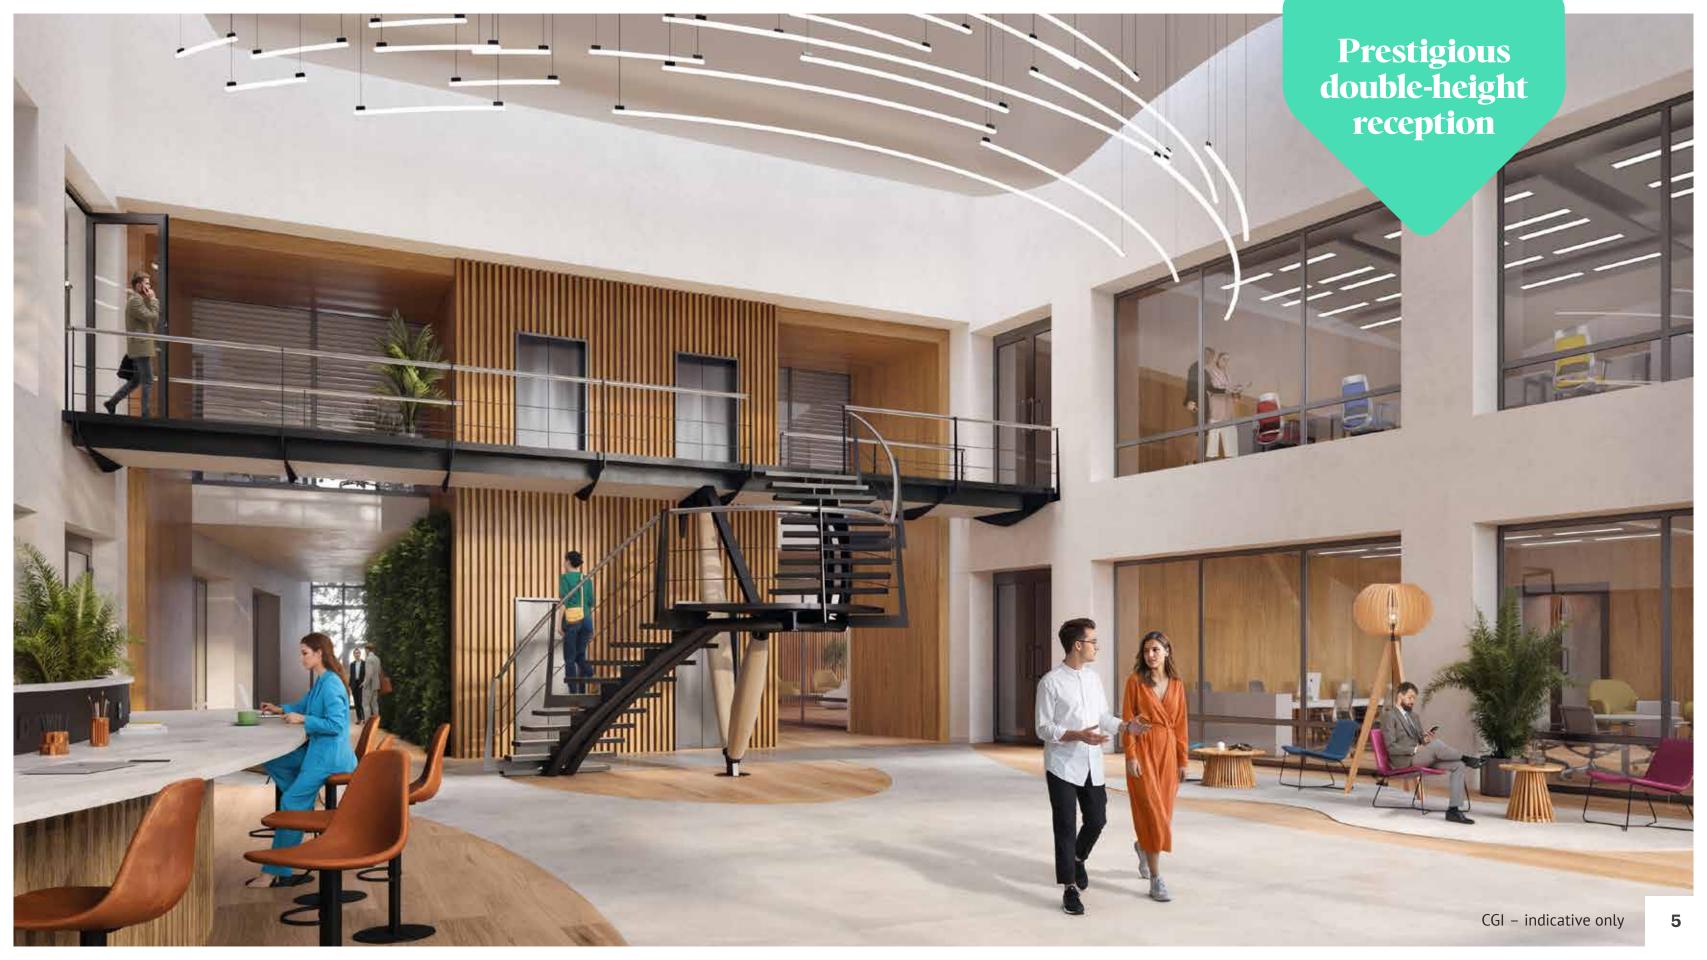

## Potential fit out space plan

The Landlord will be undertaking a comprehensive refurbishment of the office wing and reception area, providing contemporary specification including the following:

- Raised access floors
- Rafted ceiling /exposed services finish
- LED light fittings
- · All-electric VRF fan coil air conditioning
- New WCs and showers
- EPC A (target)