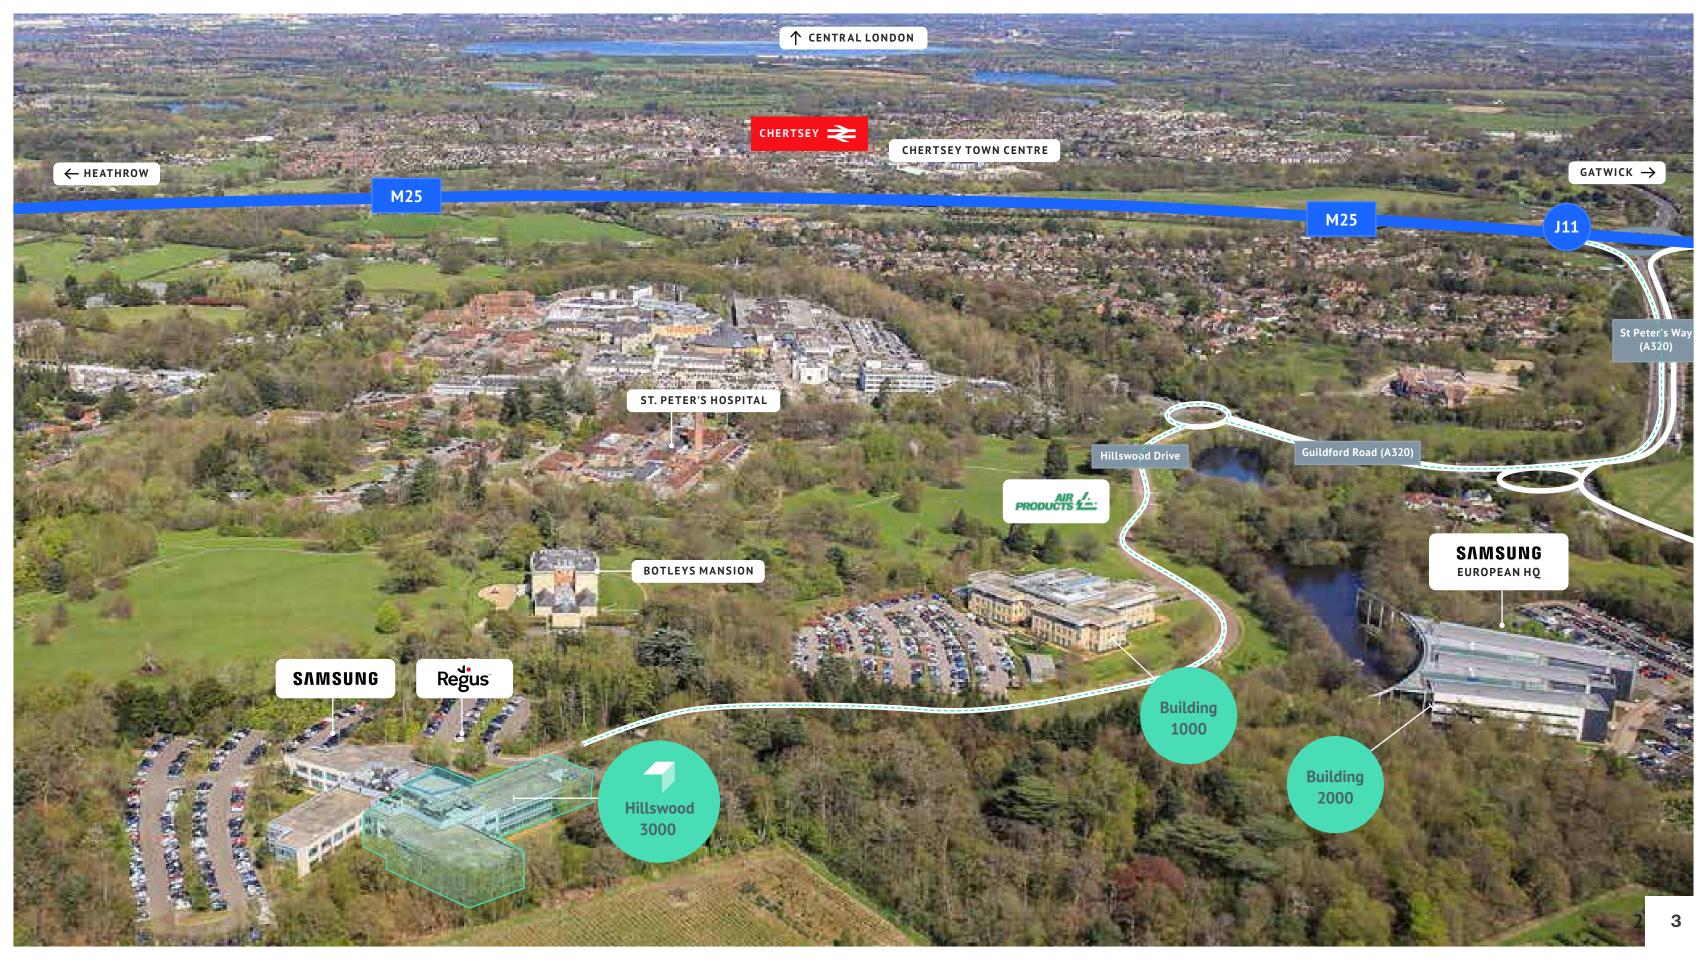

#### Locality

Chertsey offers a charming Surrey town centre only a few minutes away with a range of amenities, whilst only 6 miles south along the A320, Woking offers a broad range of high street retailing and leisure. The surrounding beautiful Surrey countryside offers numerous golf courses, cycle routes and other outdoor pursuits.

#### **Transport**

3000 Hillswood is perfectly situated in a relaxing, green setting with mature landscaping, and yet only moments from the M25 (junction 11) and mid-way from both Heathrow and Gatwick Airports. Central and West/South West London can be accessed via the A3 or M3/A316, and regular rail service to London Waterloo run from nearby Chertsey Station.

#### **Ideally located** for road, rail and (fresh) air

3000 Hillswood is perfectly situated in a relaxing, green setting with mature landscaping, and yet only moments from the M25 (junction 11) and mid-way from both Heathrow and Gatwick Airports. Central and West/South West London can be accessed via the A3 or M3/A316, and regular rail service to London Waterloo run from nearby Chertsey Station.